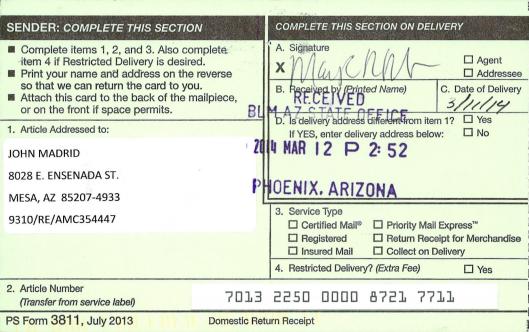

3C: 85004442700 \*0979-03310-03-45

UNABLE TO FORWARD

| SENDER: COMPLETE THIS SECTION                                                                                                                                                                                                                                                                                                                                                                                                  | COMPLETE THIS SECTION ON DELIVERY                                                                                                                                                         |
|--------------------------------------------------------------------------------------------------------------------------------------------------------------------------------------------------------------------------------------------------------------------------------------------------------------------------------------------------------------------------------------------------------------------------------|-------------------------------------------------------------------------------------------------------------------------------------------------------------------------------------------|
| <ul> <li>Complete items 1, 2, and 3. Also complete item 4 if Restricted Delivery is desired.</li> <li>Print your name and address on the reverse so that we can return the card to you.</li> <li>Attach this card to the back of the mailpiece, or on the front if space permits.</li> <li>1. Article Addressed to: <ul> <li>XAVIER MARIN, V.</li> <li>9706 S. 45TH AVE.</li> <li>LAVEEN, AZ 85339-2099</li> </ul> </li> </ul> | A. Signature  X                                                                                                                                                                           |
| 9310/RE/AMC354447                                                                                                                                                                                                                                                                                                                                                                                                              | 3. Service Type  ☐ Certified Mail® ☐ Priority Mail Express™ ☐ Registered ☐ Return Receipt for Merchandise ☐ Insured Mail ☐ Collect on Delivery  4. Restricted Delivery? (Extra Fee) ☐ Yes |
| 2. Article Number (Transfer from service label) 7 □                                                                                                                                                                                                                                                                                                                                                                            | 13 2250 0000 8721 7728                                                                                                                                                                    |